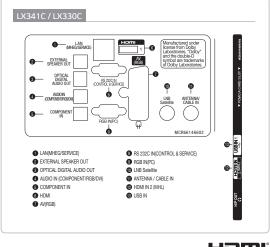

| CE                                                       |
|                        | Etc.                |                                     | ROHS                                                                                                                                                                     | ROHS                                                     |
|                        |                     |                                     |                                                                                                                                                                          |                                                          |

### Dimension



### Connectivity



300 X 300

### HDMI

#### Download LG Commercial Display Mobile App



More info www.lgecommercial.com You Tube youtube.com/c/LGECommercialDisplay

LG may make changes to specifications and product descriptions without notice. Copyright © 2015 LG Electronics Inc. All rights reserved. "LG Life's Good" is a registered of LG Corp. The names of products and brands mentioned here may be the trademarks of their respective owners.