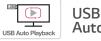

LX341C: 43"/49"/55"

LX330C: 32"

# **Commercial Lite**

| Specifica              | tions               |                                     |                                                                                                                                                                          |                                                          |
|------------------------|---------------------|-------------------------------------|--------------------------------------------------------------------------------------------------------------------------------------------------------------------------|----------------------------------------------------------|
|                        |                     |                                     | LX341C                                                                                                                                                                   | LX330C                                                   |
| Display                | Screen Size         |                                     | 43/49/55                                                                                                                                                                 | 32                                                       |
|                        | Туре                |                                     | LED                                                                                                                                                                      | LED                                                      |
|                        | Resolution          |                                     | 1920 x 1080 (FHD)                                                                                                                                                        | 1366 x 768 (HD)                                          |
| Broadcasting           | Analog              |                                     | PAL/SECAM/NTSC-M                                                                                                                                                         |                                                          |
| System                 | Digital             |                                     | DVB-T2/C/S2                                                                                                                                                              | DVB-T2/C/S2                                              |
| Audio                  | Audio Output        |                                     | 10W + 10W                                                                                                                                                                | 10W + 10W                                                |
| Hospiality<br>Features |                     |                                     | Welcome Video/Screen, Lock Mode, One Channel Map, Multi-IR Code, Hotel<br>Mode, USB Cloning, IR Out, SI Compatibile TV Link, USB Auto Piay Back,<br>External Speaker Out |                                                          |
| General<br>Features    | Connectivity        |                                     | MHL                                                                                                                                                                      | MHL                                                      |
|                        | Management          |                                     | Self Diagnostics                                                                                                                                                         | Self Diagnostics                                         |
|                        | Interactivity       |                                     | HDMI-CEC, HTNG-CEC                                                                                                                                                       | HDMI-CEC, HTNG-CEC                                       |
|                        | RJP Compatibility   |                                     | LG/Teleadapt (RS232C),Teleadapt/<br>Guestlink (HDMI CEC)                                                                                                                 | LG/Teleadapt (RS232C),Teleadapt/<br>Guestlink (HDMI CEC) |
|                        | RJP Interface       |                                     | RS232C, HDMI CEC                                                                                                                                                         | RS232C, HDMI CEC                                         |
|                        | Auto Off/ A         | uto Sleep                           | •                                                                                                                                                                        | •                                                        |
|                        | Intelligent Sensor  |                                     | •                                                                                                                                                                        | •                                                        |
|                        | Smart Energy Saving |                                     | •                                                                                                                                                                        | •                                                        |
|                        | Anti-theft System   |                                     | Kensington Lock                                                                                                                                                          | Kensington Lock                                          |
| Interface              | Side                | HDMI In                             | 1                                                                                                                                                                        | 1                                                        |
|                        |                     | USB(2.0/3.0)                        | 1 (2.0)                                                                                                                                                                  | 1 (2.0)                                                  |
|                        |                     | Headphone Out(3.5mm Phone Jack)     | 1                                                                                                                                                                        | 1                                                        |
|                        |                     | CI Slot                             | 1                                                                                                                                                                        | 1                                                        |
|                        | Rear                | RF In                               | 2                                                                                                                                                                        | 2                                                        |
|                        |                     | Component In(Y, Pb,Pr) + Audio(L/R) | 1(Phone jack), 1(Phone Jack)                                                                                                                                             | (Phone jack), 1(Phone Jack)                              |
|                        |                     | Digital Audio Out(Optical)          | 1                                                                                                                                                                        | 1                                                        |
|                        |                     | RGB In (D-sub 15pin)                | 1                                                                                                                                                                        | 1                                                        |
|                        |                     | PC Audio Input                      | 1(Phone Jack)                                                                                                                                                            | 1(Phone Jack)                                            |
|                        |                     | RS-232C(D-sub 9pin)                 | 1                                                                                                                                                                        | 1                                                        |
|                        |                     | HDMI In                             | 1                                                                                                                                                                        | 1                                                        |
|                        |                     | LAN(RJ45)                           | 1                                                                                                                                                                        | 1                                                        |
|                        |                     | Full Scart                          | 1                                                                                                                                                                        | 1                                                        |
|                        |                     | Ext SPK out(3.5mm Phone Jack)       | 1 (Spk-out 1)                                                                                                                                                            | 1 (Spk-out 1)                                            |
| Accessory              |                     |                                     | L-CON, Power cord<br>CD title (Simple manual)                                                                                                                            | L-CON, Power cord<br>CD title (Simple manual)            |
| Power                  | Voltage, Hz         |                                     | 100 ~ 240V, 50/60Hz                                                                                                                                                      | 100 ~ 240V, 50/60Hz                                      |
|                        | Max (Watts)         |                                     | 43" : 104<br>49" : 102.9<br>55" : 117.1                                                                                                                                  | 84.5                                                     |
|                        | Typical (Watts)     |                                     | 43" : 78<br>49" : 77.6<br>55" : 91.1                                                                                                                                     | 57.2                                                     |
|                        | Energy saving (Min) |                                     | 43" : 62.4<br>49" : 62.08<br>55" : 72.88                                                                                                                                 | 45.76                                                    |
|                        | Energy saving (Med) |                                     | 43" : 42.9<br>49" : 42.68<br>55" : 50.11                                                                                                                                 | 31.46                                                    |
|                        | Energy saving (Max) |                                     | 43" : 23.4<br>49" : 23.28<br>55" : 27.33                                                                                                                                 | 17.16                                                    |
|                        | Stand-by            |                                     | 0.3W↓                                                                                                                                                                    | 0.3W↓                                                    |
| Standard<br>Approval   | Safety              |                                     | СВ                                                                                                                                                                       | СВ                                                       |
|                        | Environment         |                                     | CE                                                                                                                                                                       | CE                                                       |
|                        | Etc.                |                                     | ROHS                                                                                                                                                                     | ROHS                                                     |
|                        |                     |                                     |                                                                                                                                                                          |                                                          |